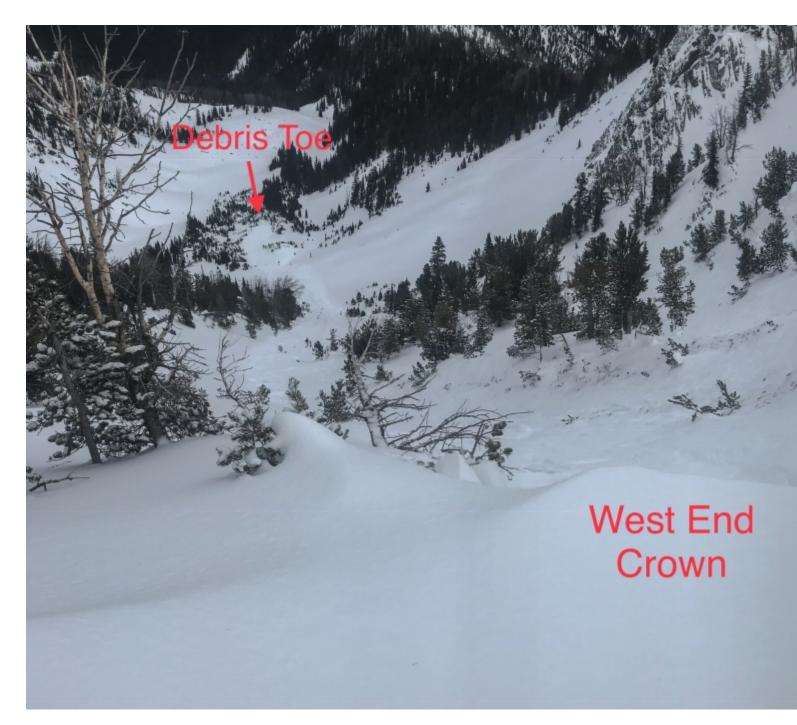

A skier triggered this avalanche near Emigrant Peak in Paradise Valley. He was not caught. From his email, " North Facing aspect at approx. 9800' on a west to east ridge. Slope angles are 35-40. Crown varied from 1-3'. Hard slab on the the cornice propagated to two other small starting zones and pulled the cornices and all the faceted snow near the ridgeline. Avalanche ran about 800'." Photo: A. Whitmore