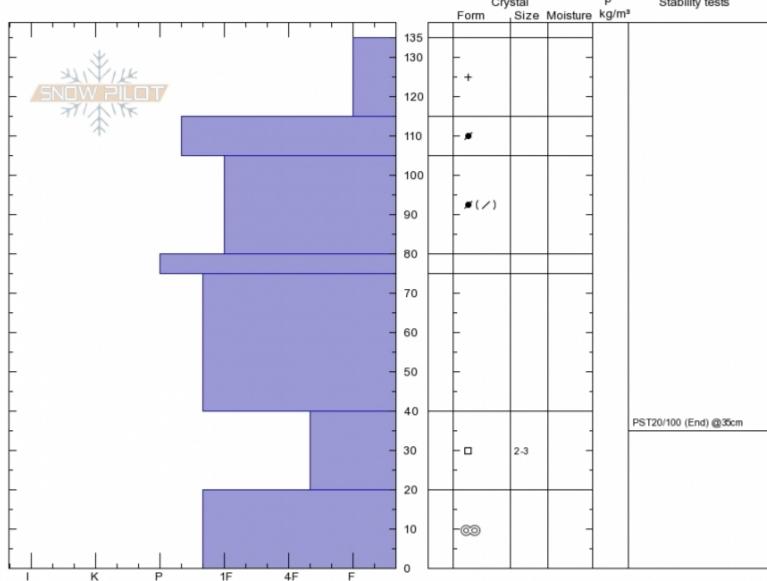

BuckRidge Crown AMu Alex Marienthal Madison Range-N

Mon Feb 18 11:00 2019

Stability: Air Temperature: Sky Cover: SCT

HS135 Stability Test Notes Layer No 20-40: Pro

MT Elevation: 9346 ft Co-ord: 45.17575N, -111.37260W Slope Angle: 38°

Precipitation: S-1

Aspect: 100° Wind Loading: previous Wind: Calm

Specifics: Pit is adjacent to avalanche: crown; Recent activity on similar slopes; Recent activity on different slopes; Snowmobile track Stability tests

Notes: Crown profile of snowmobile triggered avalanche on 2/17/19. AMu-R3-D2-O. None caught. Dug in average section of 2.5-5' deep o

**Advisory Region** Northern Madison

Avalanche Details: Snowmobi<u>le-triggered avalanche on First Yellowmule</u>