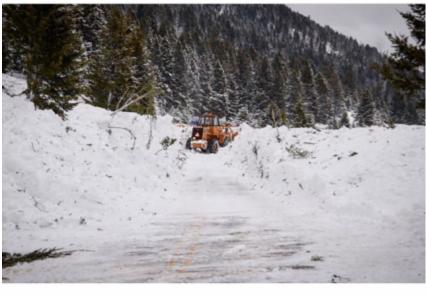

## 600 likes

galloupsslideinn Highway 287 along Quake Lake got its first avalanche of the season this morning. We usually see 1-2 of these every Winter along this particular stretch, and always appreciate the fast work that the crew out of West Yellowstone provides in busting through the walls of snow. #slideinn #avalanche #quakelake #montana