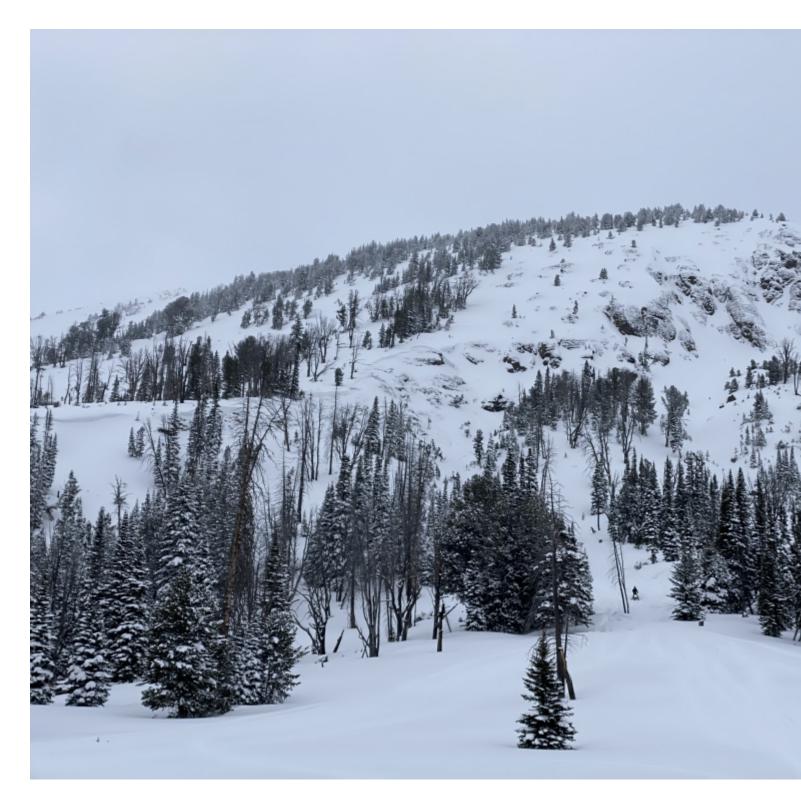

A rider triggered and was caught in this slide on 12/14 near Cooke City. From e-mail: "...Rider was approaching blind roll over from the top when slide was triggered at the visible crown. Rider attempted to bail, but both the individual and machine were carried over and through the rocks and strainers below. Rider and machine were deposited in the debris pile as seen in pictures. Rider was unharmed. Machine was pretty well trashed...." Photo: A. Bertolino