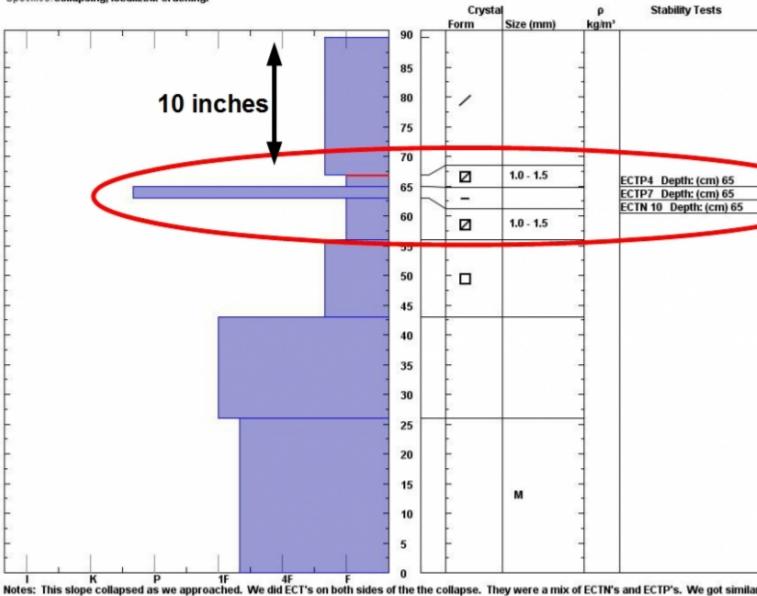

Snow Pit Profile
 Observer: Mark Staples

 YllwMtn
 Wed Jan 16 12:05:00 MST 2013

 N Madison, MT
 Co-ord: 45.29797 N 111.31928 W

 Elevation (ft)
 9238

 Aspect
 177

 Wind loading: yes

 Specifics: Collapsing, localized. Cracking.

Stability on similar slopes: Poor Air Temperature: C Sky Cover: Clear Precipitation: Wind: W Light Breeze Stability Test Notes:

Layer note 65-67: Pro

similar aspect. In other locations, we got more cracking near ridgelines where winds had stiffened the new snow. It didn't take much wind affer produce cracking.